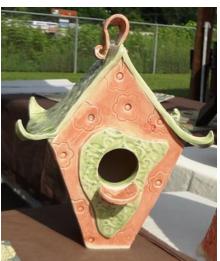

Whimsical Birdhouse by Lindsay Philabaun

Coyote Glazes used (bottom right): Sedona Sunset (body) with Key Lime accents