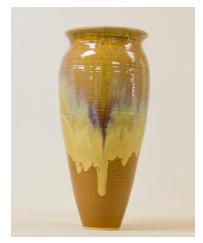

- Available pre-mixed in Pint jars (Pt), Gallon (Gal) or 3 Gallon (3Gal) buckets.
- Available in dry form to mix yourself in 10lb (10#)
  25lb (25#) bags (dry glaze prices start on page 9).

Vertical Drop vase by Mike Garnes, features Red Gold over Hazelnut Satin.